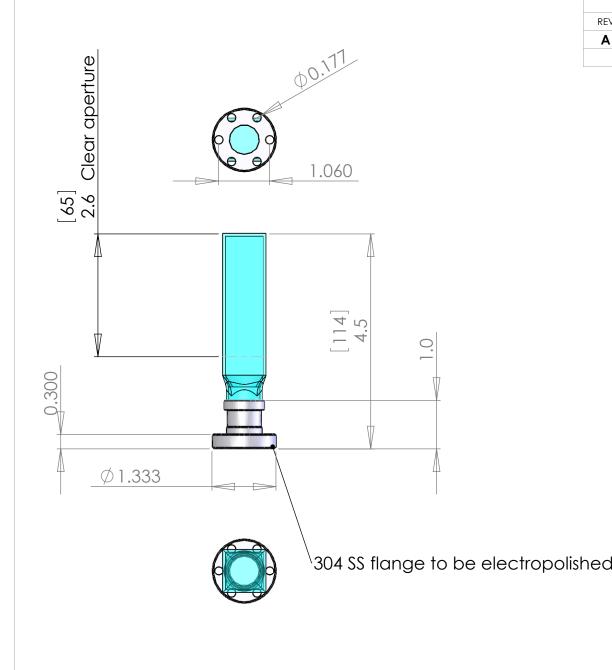

| REVISION HISTORY |           |          |                 |  |  |
|------------------|-----------|----------|-----------------|--|--|
| REV              | DATE      | APPROVAL | DESCRIPTION     |  |  |
| Α                | 12/7/2011 | E. Salim | Initial Release |  |  |
|                  |           |          |                 |  |  |

Entire assembly should be cleaned following electropilisng by squential rinses of:
Distilled or dionized water
Acetone

Methanonl Then blown dry with clean air

| H    | UNLESS OTHERWISE SPECIFIED:                                                                                                            | ColdQuanta Inc 1600 Range St. Suite 103. Boulder, CO 80301 Phone: 303-440-1284 Web Site:www.coldquanta.com  PART DESCRIPTION: Glass cell on flange |                                               |  |
|------|----------------------------------------------------------------------------------------------------------------------------------------|----------------------------------------------------------------------------------------------------------------------------------------------------|-----------------------------------------------|--|
| 4    | DIMENSIONS ARE IN INCHES TOLERANCES: X.XX ±.015 X.XXX ±.005 ANGULAR: ±.5°                                                              |                                                                                                                                                    |                                               |  |
|      | SURFACE ROUGHNESS:  INTERNAL AND EXTERNAL INTERSECTIONS SHALL BE UNIFORMLY FINISHED WITH A CHAMFER .005/.010 X 45° OR RADIUS .005/.010 |                                                                                                                                                    |                                               |  |
| FINI |                                                                                                                                        | PART NUMBER: CQMC0006                                                                                                                              | FILE NAME:<br>CQMC0006 - Glass cell on flange |  |
|      | CHAMFER ALL THREADED HOLES<br>110% OF MAJOR DIAMETER X 45°                                                                             | Evan Salim                                                                                                                                         | DESIGNER EMAIL:<br>evan@coldquanta.com        |  |
|      | MATERIAL: 304 SS and Pyrex                                                                                                             | REV:                                                                                                                                               | DATE PRINTED: 12/7/2011                       |  |
|      | Electropolish                                                                                                                          | Proprietary and Confidential                                                                                                                       |                                               |  |
|      | NUMBER PER ASSEMBLY 1                                                                                                                  | SCALE: 1:2 ©2011                                                                                                                                   | ColdQuanta, Inc                               |  |